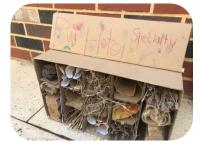

### Bug house competition

Please bring in your bug house by

17<sup>th</sup> April

Please include your name and class. There is a prize for KS1 and KS2 winner plus 2 runners up prizes for each key stage.

Good luck everyone. Even if you don't win, you are making a huge difference to our wildlife.