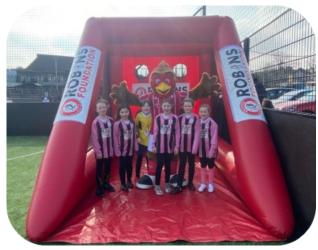

#### **Girls Football!**

Our Girls football Teams had a fantastic afternoon at the Imperial Football grounds playing in a Football festival which was celebrating International Woman's day.

What a great job!

#### Football Boots donations needed

KPPS are starting a Year 4 Girl's football team and it would be great to have boots so parents don't feel pressured to go out and buy a pair.If you have any spare pairs of boots at home that you would be happy to donate it would be very much appreciated.