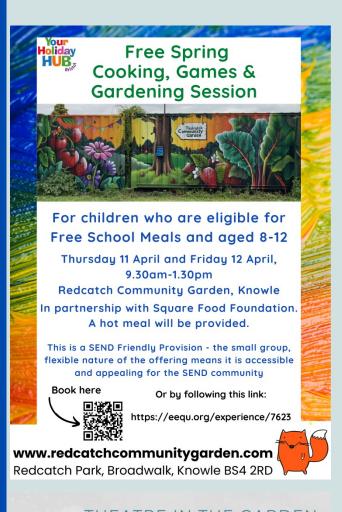

Square Food Foundation will be running cookery classes over the Easter Holidays for 6-11 year olds who normally receive benefit related free school meals on dates:

April Wed 3, Thurs 4, Wed 10, Thurs 11, Fri 12.

Please find more information in the attached link, and to sign up your young person/person's interest or pass on to someone who might be:

Easter Holiday FREE cooking workshops at Square Food Foundation & Redcatch Community Garden

We will be in touch to confirm places, answer any questions, or offer multiple dates if there is availability!