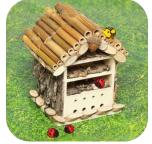

### Bug house competition

Please bring in your bug house by

17<sup>th</sup> April

Please include your name and class. There is a prize for KS1 and KS2 winner plus 2 runners up prizes for each key stage.

Good luck everyone. Even if you don't win, you are making a huge difference to our wildlife.